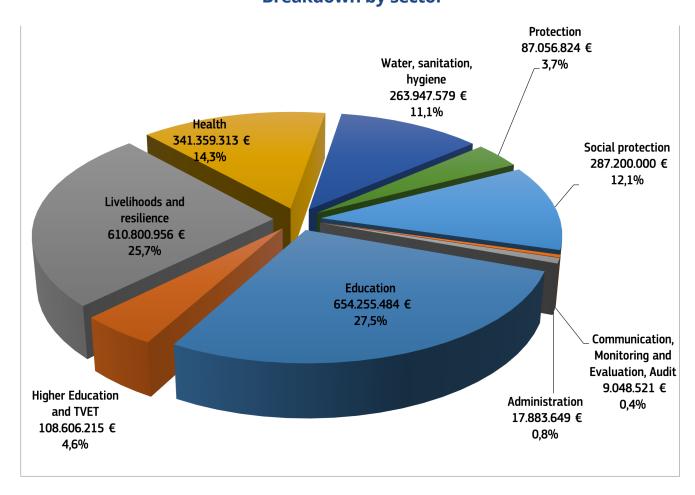

# Actions adopted & contracted by the Board for a total of more than 2.3 billion EUR. **Breakdown by sector**