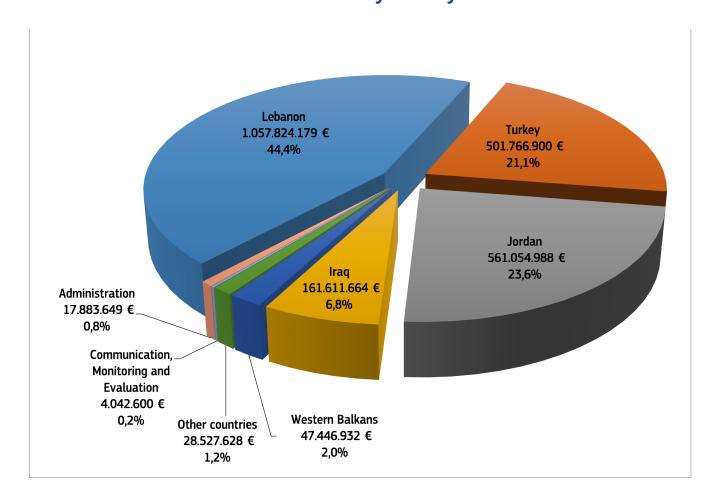

#### EU Regional Trust Fund in Response to the Syrian Crisis - Madad الصندوق الاستئماني الأوروبي - 'مدد'

Actions adopted & contracted by the Board for a total of more than 2.3 billion EUR. **Breakdown by country** 