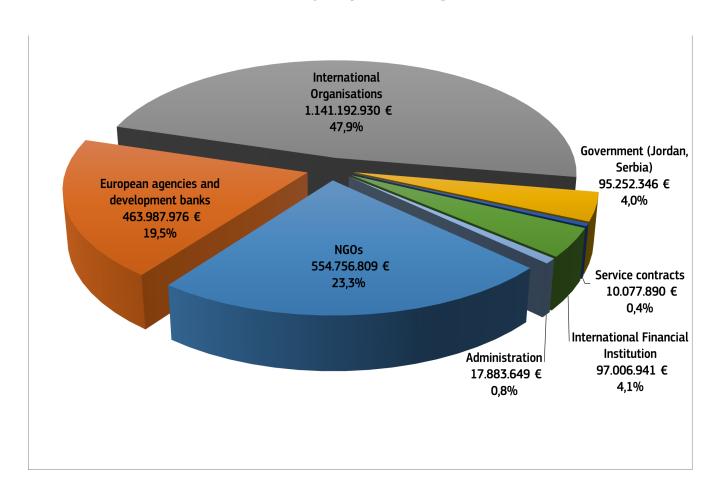

# Actions adopted & contracted by the Board for a total of more than 2.3 billion EUR. Breakdown by implementing channel